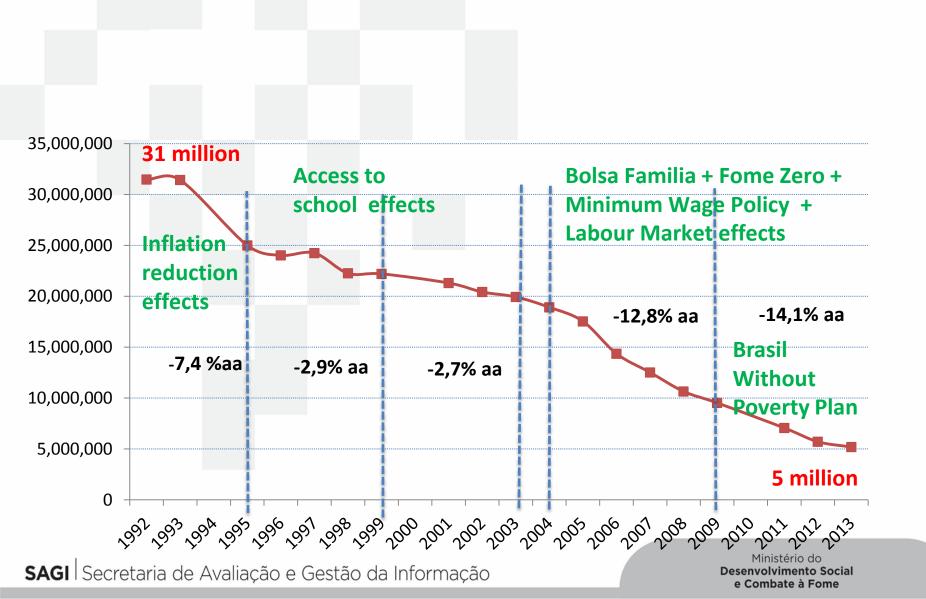

How was possible to keep reducing multidimensional poverty and even accelerating its fall during 24 years ?

SAGI Secretaria de Avaliação e Gestão da Informação

How does it apply to SDGs agenda?

Not letting it be an indicator monitoring agenda, but a platform to guide the selection of feasible goals, good practices on public policies and improvement on policy governance and public technical skills