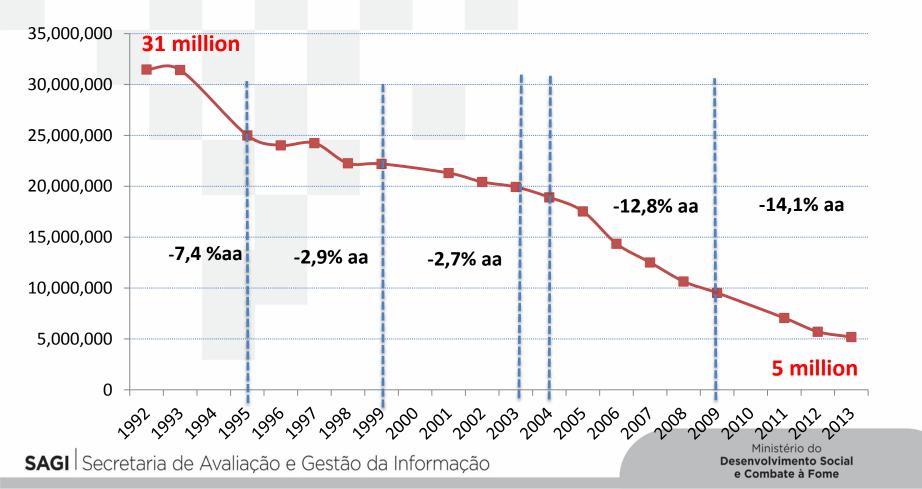

 The social improvement can be shown by a suite of indicators (like MDGs) or by a Multidimentional Index (built by crossing monetary poverty and social rights)

The declining and even accelerated trends were not "natural", but conquered by well-set and well-informed policies during the period

How was possible to keep reducing multidimensional poverty and even accelerating its fall during 24 years ?

SAGI Secretaria de Avaliação e Gestão da Informação

How does it apply to SDGs agenda?

Not letting it be an indicator monitoring agenda, but a platform to guide the selection of feasible goals, good practices on public policies and improvement on policy governance and public technical skills